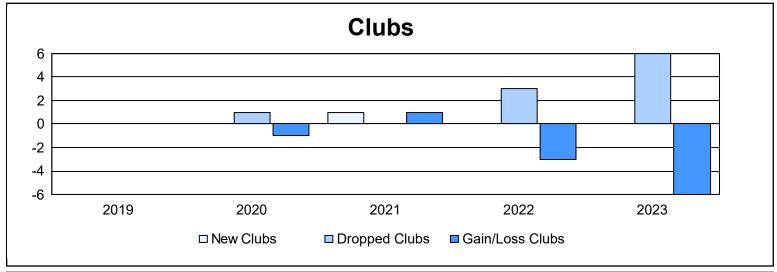

District 110AN As of June 2023 Cumulative

| Year      | New<br>Clubs | Dropped<br>Clubs | Gain/<br>Loss<br>Clubs | New<br>Members | Charter<br>Members | Reinstate<br>Members | Transfer<br>Members | Total<br>Member<br>Added | Total<br>Members<br>Dropped | Gain/<br>Loss<br>Members |
|-----------|--------------|------------------|------------------------|----------------|--------------------|----------------------|---------------------|--------------------------|-----------------------------|--------------------------|
| 2018-2019 | 0            | 0                | 0                      | 61             | 0                  | 11                   | 4                   | 76                       | 172                         | -96                      |
| 2019-2020 | 0            | 1                | -1                     | 104            | 0                  | 6                    | 2                   | 112                      | 139                         | -27                      |
| 2020-2021 | 1            | 0                | 1                      | 44             | 46                 | 9                    | 8                   | 107                      | 202                         | -95                      |
| 2021-2022 | 0            | 3                | -3                     | 51             | 0                  | 11                   | 7                   | 69                       | 160                         | -91                      |
| 2022-2023 | 0            | 6                | -6                     | 101            | 0                  | 8                    | 5                   | 114                      | 143                         | -29                      |
| Average   | 0            | 2                | -2                     | 72             | 9                  | 9                    | 5                   | 96                       | 163                         | -68                      |