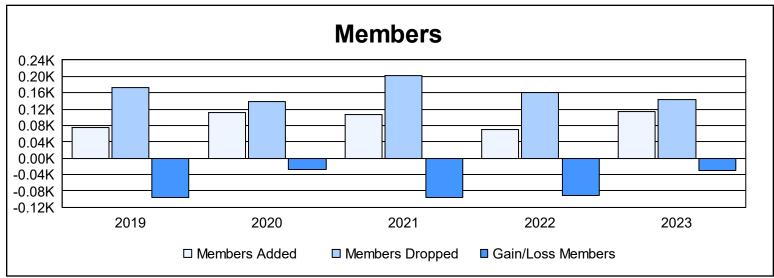

District 110AN As of June 2023 Cumulative

| Year      | New<br>Clubs | Dropped<br>Clubs | Gain/<br>Loss<br>Clubs | New<br>Members | Charter<br>Members | Reinstate<br>Members | Transfer<br>Members | Total<br>Member<br>Added | Total<br>Members<br>Dropped | Gain/<br>Loss<br>Members |
|-----------|--------------|------------------|------------------------|----------------|--------------------|----------------------|---------------------|--------------------------|-----------------------------|--------------------------|
| 2018-2019 | 0            | 0                | 0                      | 61             | 0                  | 11                   | 4                   | 76                       | 172                         | -96                      |
| 2019-2020 | 0            | 1                | -1                     | 104            | 0                  | 6                    | 2                   | 112                      | 139                         | -27                      |
| 2020-2021 | 1            | 0                | 1                      | 44             | 46                 | 9                    | 8                   | 107                      | 202                         | -95                      |
| 2021-2022 | 0            | 3                | -3                     | 51             | 0                  | 11                   | 7                   | 69                       | 160                         | -91                      |
| 2022-2023 | 0            | 6                | -6                     | 101            | 0                  | 8                    | 5                   | 114                      | 143                         | -29                      |
| Average   | 0            | 2                | -2                     | 72             | 9                  | 9                    | 5                   | 96                       | 163                         | -68                      |